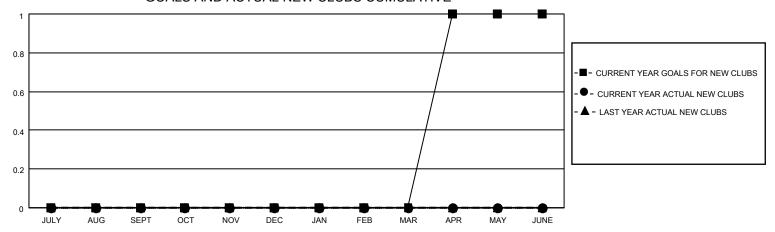

## District 26 M2

| Clubs                 |               |           |               | Members               |                        |                         |                                                    |
|-----------------------|---------------|-----------|---------------|-----------------------|------------------------|-------------------------|----------------------------------------------------|
| RESULTS FOR 2023-2024 |               |           |               | RESULTS FOR 2023-2024 |                        |                         |                                                    |
| QUARTER               | NEW CLUB GOAL | NEW CLUBS | DROPPED CLUBS | QUARTER MEMB          | SER GROWTH NET<br>GOAL | MEMBER GROWTH<br>ACTUAL | DROPPED<br>MEMBERS ACTUAL<br>(including transfers) |
| JULY/AUG/SEPT         | 0             | 0         | 0             | JULY/AUG/SEPT         | 20                     | 13                      | 17                                                 |
| OCT/NOV/DEC           | 0             | 0         | 0             | OCT/NOV/DEC           | 20                     | 0                       | 0                                                  |
| JAN/FEB/MAR           | 0             | 0         | 0             | JAN/FEB/MAR           | 20                     | 0                       | 0                                                  |
| APR/MAY/JUNE          | 1             | 0         | 0             | APR/MAY/JUNE          | 41                     | 0                       | 0                                                  |

### GOALS AND ACTUAL NEW CLUBS CUMULATIVE