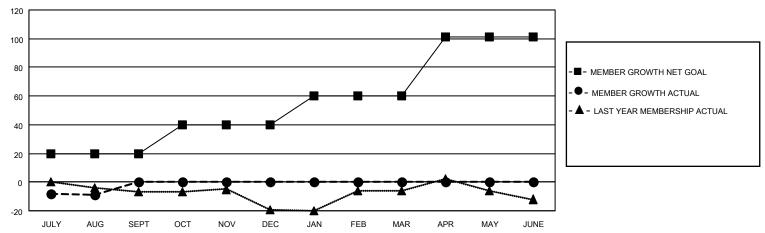

## District 26 M2

| Clubs                 |               |           |               | Members               |                        |                         |                                                    |
|-----------------------|---------------|-----------|---------------|-----------------------|------------------------|-------------------------|----------------------------------------------------|
| RESULTS FOR 2023-2024 |               |           |               | RESULTS FOR 2023-2024 |                        |                         |                                                    |
| QUARTER               | NEW CLUB GOAL | NEW CLUBS | DROPPED CLUBS | QUARTER MEMB          | SER GROWTH NET<br>GOAL | MEMBER GROWTH<br>ACTUAL | DROPPED<br>MEMBERS ACTUAL<br>(including transfers) |
| JULY/AUG/SEPT         | 0             | 0         | 0             | JULY/AUG/SEPT         | 20                     | 13                      | 17                                                 |
| OCT/NOV/DEC           | 0             | 0         | 0             | OCT/NOV/DEC           | 20                     | 0                       | 0                                                  |
| JAN/FEB/MAR           | 0             | 0         | 0             | JAN/FEB/MAR           | 20                     | 0                       | 0                                                  |
| APR/MAY/JUNE          | 1             | 0         | 0             | APR/MAY/JUNE          | 41                     | 0                       | 0                                                  |

### GOALS AND ACTUAL MEMBERS CUMULATIVE

| DROPPED CLUBS: 0 |    | 5 CLUBS OF 37 ADDED 1 OR<br>MORE NEW MEMBERS | GENDER DISTRIBUTION       |                              |  |
|------------------|----|----------------------------------------------|---------------------------|------------------------------|--|
|                  |    | MORE NEW MEMBERS                             | MALE<br>FEMALE            | 813 (71.63%)<br>322 (28.37%) |  |
| DROPPED MEMBERS  |    |                                              | NON BINARY                | 0 (0.00%)                    |  |
| DECEASED         | 2  |                                              | PREFER NOT TO ANSWER      | 0 (0.00%)                    |  |
| CLUB CANCELLED   | 0  | CLICK HERE FOR CUMULATIVE                    | TOTAL FAMILY UNIT MEMBERS | 236                          |  |
| OTHER            | 15 | MEMBERSHIP DATA                              |                           |                              |  |
| TOTAL            | 17 |                                              | FAMILY MEMBERS PAYING HAI | F DUES 125                   |  |
|                  |    |                                              |                           |                              |  |